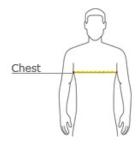

#### **HOW TO MEASURE**

#### CHEST

### SIZE CHART

|       |   | XS          | S           | М           | L           | XL          | 2XL         | 3XL         | 4XL         | 5XL         | 6 XL        |
|-------|---|-------------|-------------|-------------|-------------|-------------|-------------|-------------|-------------|-------------|-------------|
| Chest | : | 32-34       | 35-37       | 38-40       | 41-43       | 44-46       | 47-49       | 50-53       | 54-57       | 58-60       | 61-63       |
| Neck  |   | 14 1/2 - 15 | 15 - 15 1/2 | 15 1/2 - 16 | 16 - 16 1/2 | 16 1/2 - 17 | 17 - 17 1/2 | 17 1/2 - 18 | 18 - 18 1/2 | 18 1/2 - 19 | 19 - 19 1/2 |