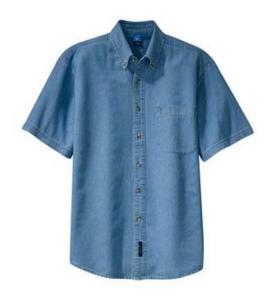

# **Short Sleeve Value Denim Shirt SP11**

With sturdy construction, a generous cut and soft garment washing, our Value Denim Shirt won't stretch your budget.

- 6.5-ounce, 100% cotton
- Double-needle stitching throughout
- Horn-tone buttons
- Tuck-in tail
- Due to special finishing process, colors may vary.

## COLOR INFORMATION

Faded Blue\*

Ink Blue\*